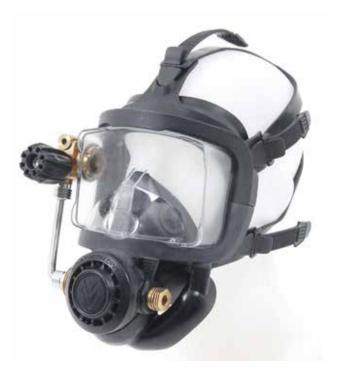

## **FULL FACE MASK** With built in regulator and gas switching block

100

## **SPECIFICATION**

**Designed for all water environments** 

Venturi Lever: yes Easy to locate and use

A silicone exhaust valve improves the breathing performance A single side exhaust directs bubbles away from the visor

Double seal and low volume oral nasal cavity to fit most faces

Customisable nose block to aid in equalization

Integrated and unique switch block to be used with secondary air supply to increase the safety of the dive

Communications port for easy installation of comms equipment

Type of second stage: pneumatically balanced

Exhaust: single side system with air overflow technology

Heat exchanger for freezing resistance: twin heat system