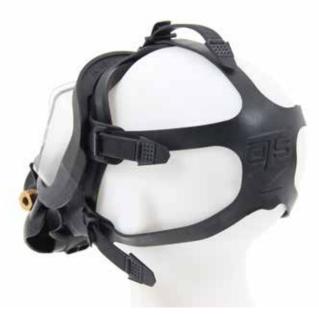

## **SPECIFICATION**

**Designed for all water environments** 

Venturi Lever: yes Easy to locate and use

A silicone exhaust valve improves the breathing performance A single side exhaust directs bubbles away from the visor

Double seal and low volume oral nasal cavity to fit most faces

Customisable nose block to aid in equalization

Integrated and unique switch block to be used with secondary air supply to increase the safety of the dive