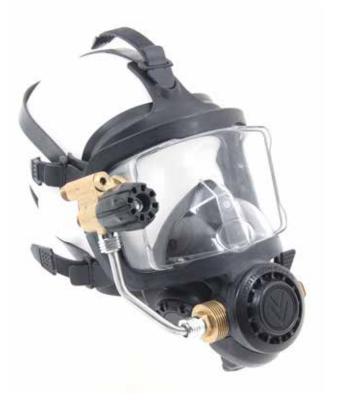

## **FULL FACE MASK** With built in regulator and gas switching block

100

## **SPECIFICATION**

**Designed for all water environments** 

Venturi Lever: yes Easy to locate and use

A silicone exhaust valve improves the breathing performance A single side exhaust directs bubbles away from the visor

Double seal and low volume oral nasal cavity to fit most faces

Customisable nose block to aid in equalization

Integrated and unique switch block to be used with secondary air supply to increase the safety of the dive

Communications port for easy installation of comms equipment

Type of second stage: pneumatically balanced

Exhaust: single side system with air overflow technology

Heat exchanger for freezing resistance: twin heat system