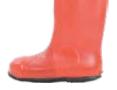

Thor safety boots come fitted to the Northern Diver Thor 1600g contaminated diving suit. These boots are ergonomically designed and protect against sharps, impacts and chemical and biological permeation.

The boot's EPDM rubber construction incorporates a composite toe cap, a mid-sole foil, neoprene insulation and a rugged outsole. Our lace-up mid calf overboots can be worn with these boots.

## SAFETY BOOTS

THOR-BOOT

SIZES: 7, 8, 9, 10, 11, 12, 13, 14 Toe cap tested to EN 12568:2010