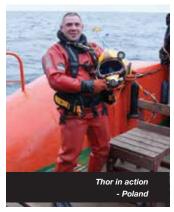

The Thor is suitable for commercial diving applications but is also an excellent option for military and rescue purposes. The 1600G Thor comes with integrated safety boots with a stainless stell mid-sole foil and a composite toecap. The 1600G suit also has a heavy duty zip.

Also suitable for toxic body recovery. The drysuit can easily be washed down after use.