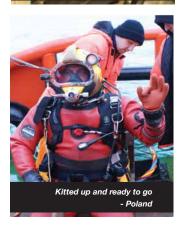

The Thor is suitable for commercial diving applications but is also an excellent option for military and rescue purposes. The 1600G Thor comes with integrated safety boots with a stainless stell mid-sole foil and a composite toecap. The 1600G suit also has a heavy duty zip.

Thor safety boots come fitted to the Northern Diver Thor 1600g contaminated diving suit. These boots are ergonomically designed and protect against sharps, impacts and chemical and biological permeation.