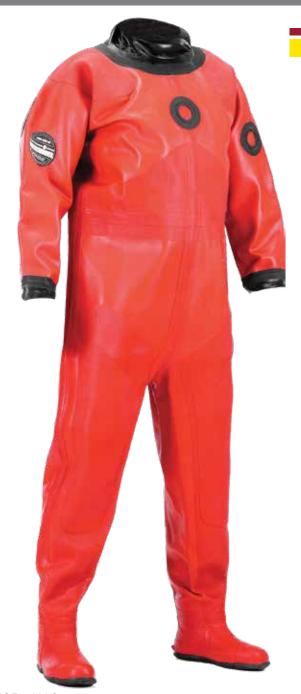

## THOR 1600G DRYSUIT SPECIALIST CONTAMINATED WATER

Our Thor drysuit is manufactured from a vulcanised polymer created from a mix of high-grade rubber and EPDM.

Vulcanised laminated polymers are carried on a multidirectional 4-way-stretch knitted polyester, which gives excellent strength and durability.

The Thor is suitable for commercial diving applications but is also an excellent option for military and rescue purposes. The 1600G Thor comes with integrated safety boots with a stainless stell mid-sole foil and a composite toecap. The 1600G suit also has a heavy duty zip.

- Chemical and biological permeation resistant
- Triple-vulcanised bonded for life seams with reinforced knee & crotch area
- CE Approved

Suitable for toxic incidents or water where chemical or biological non-permeability is essential.

## **DESCRIPTION**

**DRYSUITS** 

**STOCK CODE** 

1600G-THOR-SIZE

**THOR 1600G** 

 ${\tt SIZES:S,M,ML,MLR,MR,L,LR,XL,XLR,XXL,XXLR}$ 

Reflective panels

Heavy duty BDM metal zip