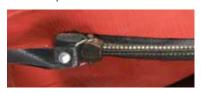

The Thor is suitable for commercial diving applications but is also an excellent option for military and rescue purposes. The 1600G Thor comes with integrated safety boots with a stainless stell mid-sole foil and a composite toecap. The 1600G suit also has a heavy duty zip.

## **DESCRIPTION**

**DRYSUITS** 

**STOCK CODE** 

1600G-THOR-SIZE

**THOR 1600G** 

 ${\tt SIZES:S,M,ML,MLR,MR,L,LR,XL,XLR,XXL,XXLR}$ 

Reflective panels

Heavy duty BDM metal zip