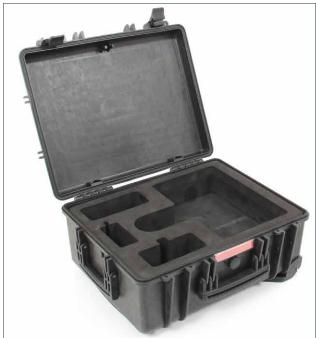

# Bespoke Cases Specially designed to protect your kit

### **WE OFFER BESPOKE SOLUTIONS TO MEET YOUR REQUIREMENTS...**

Northern Diver offers a complete customisation service, we have a professional team of engineers with years of experience managing complex projects, from design to final product, we are here to help. Injection moulded cases can withstand the strains of floodwaters and can even be submerged and keep all valuable devices safe and dry.

Cases protect your delicate equipment from the most extreme and hazardous conditions. Shock proof, dust proof, waterproof, un-crushable, anti-chemical corrosion, high temperature resistance. We can accept your own design, or we can work with you to create the design for you all according to your budget and requirements.