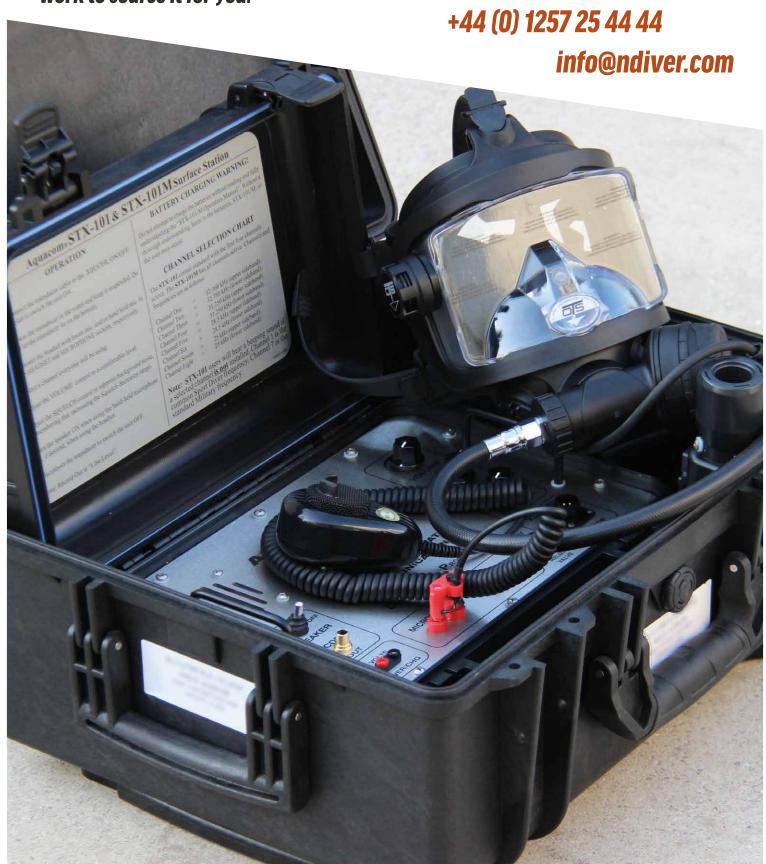

# NORTHERN DIVER

COMMERCIAL SUITS & EQUIPMENT

R.A.I.D Cases provide the ultimate protection for transporting equipment that includes weapons, ammunitions, equipments for communication, EOD medical, laptops, rifles, shot guns, cameras, radios, rescue kit, specialist military equipment and more.

Injection moulded cases that can withstand the strains of floodwaters and can even be submerged\* and still keep all valuable devices safe and dry. They protect your delicate equipment from handling abuse and the most extreme and hazardous conditions.

Shock proof, dust proof, waterproof, un-crushable, anti-chemical corrosion, high temperature resistance. High performance against breakage and defects from outdoor military use.

\*IP67 - protected from dust and capable of withstanding water immersion between 15 cm and 1 meter for 30 minutes.

These hard cases are manufactured from a durable, strong TSU-1 resin material, this combined with their waterproof IP67 rating and shockproof performance mean your valuable and vulnerable equipment is fully protected in the field. All styles have a temperature range of -40~90 degrees celsius unless otherwise stated. Available in all shapes and sizes with easily-customised cubed, pick and pluck foam if requested. Foam not only helps to guard against knocks but also stops your gear from being scratched or damaged while in storage.