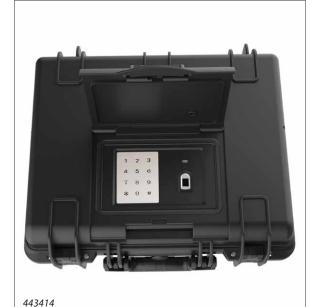

## 22L CASE

External dims:(L\*W\*D):479\*415\*170mm (18.9\*16.3\*6.7")
Internal dims: (L\*W\*D):446\*345\*141mm (17.6\*13.6\*5.6")

Lid depth: 64mm (2.5") Bottom depth: 77mm (3") Material: TSU-1 Resin Weight: 4.56kg (10.1lbs)

Waterproof: IP 67 Air valve: manual

Wheels and retractable handle: No Other: Password & fingerprint keypad