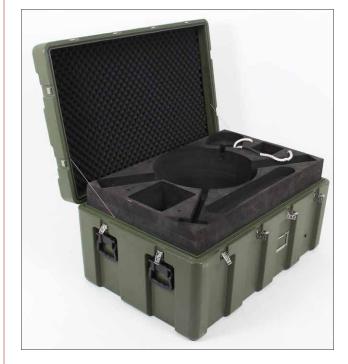

# Bespoke Cases Specially designed to protect your kit

### **WE OFFER BESPOKE SOLUTIONS TO MEET YOUR REQUIREMENTS...**

Northern Diver offers a complete customisation service, we have a professional team of engineers with years of experience managing complex projects, from design to final product, we are here to help. Injection moulded cases can withstand the strains of floodwaters and can even be submerged and keep all valuable devices safe and dry.

Cases protect your delicate equipment from the most extreme and hazardous conditions. Shock proof, dust proof, waterproof, un-crushable, anti-chemical corrosion, high temperature resistance. We can accept your own design, or we can work with you to create the design for you all according to your budget and requirements.