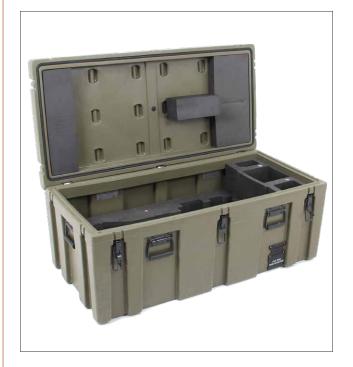

# Bespoke Cases Specially designed to protect your kit

### **WE OFFER BESPOKE SOLUTIONS TO MEET YOUR REQUIREMENTS...**

Northern Diver offers a complete customisation service, we have a professional team of engineers with years of experience managing complex projects, from design to final product, we are here to help. Injection moulded cases can withstand the strains of floodwaters and can even be submerged and keep all valuable devices safe and dry.

Cases protect your delicate equipment from the most extreme and hazardous conditions. Shock proof, dust proof, waterproof, un-crushable, anti-chemical corrosion, high temperature resistance. We can accept your own design, or we can work with you to create the design for you all according to your budget and requirements.