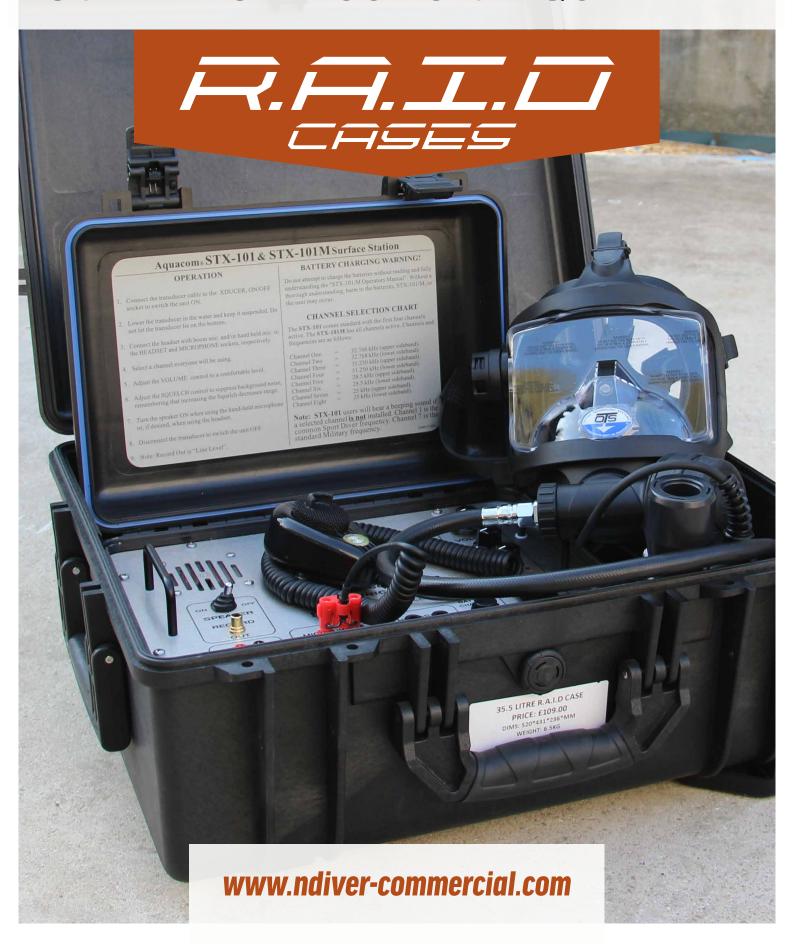

## **35.5L CASE**

External dims:(L\*W\*D): 530\*435\*240mm (20.9\*17.1\*9.4") Internal dims: (L\*W\*D): 480\*370\*195mm (18.9\*14.6\*7.7")

Lid depth: 35mm (1.4")

Bottom depth: 160mm (6.3")

Material: TSU-1 Resin Weight: 6.5kg (14.3lbs)

Waterproof: IP 67 Air valve: manual

Wheels and retractable handle: yes

Other: widely used for UAV system, drones & Gopro equipment