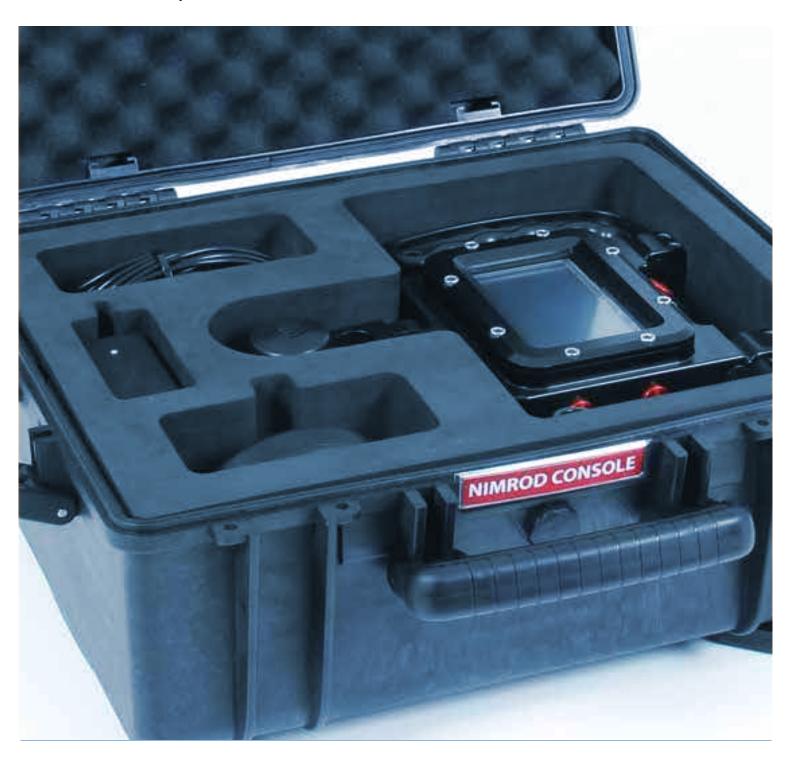

# Bespoke Cases Specially designed to protect your kit

### **WE OFFER BESPOKE SOLUTIONS TO MEET YOUR REQUIREMENTS...**

Northern Diver offers a complete customisation service, we have a professional team of engineers with years of experience managing complex projects, from design to final product, we are here to help. Injection moulded cases can withstand the strains of floodwaters and can even be submerged and keep all valuable devices safe and dry.

Cases protect your delicate equipment from the most extreme and hazardous conditions. Shock proof, dust proof, waterproof, un-crushable, anti-chemical corrosion, high temperature resistance. We can accept your own design, or we can work with you to create the design for you all according to your budget and requirements.